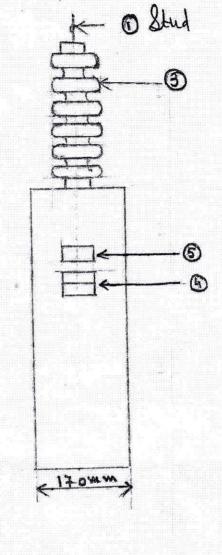

Quote rates in %Above OR %Below to total estimated Amount in "Bidders response" column.

Schedul: B: Capacitor Cell Drawing

7.22KV, 269 KVAR

Details of Single Onit

|         | of brokens it brokens      |          |
|---------|----------------------------|----------|
| Se not. | Particulars                | Leantity |
| •       | Terminal 16 mm             | 02 WAS   |
| ν       | washen & ruts              | DY NOG   |
| 3       | Poteelain Bushings         | 0.2 NH   |
| 4       | Ciffing lugs               | OL MH    |
| * 5     | Name plate                 | 61100    |
| b       | Slat 12 x 20 mm on lifting |          |

\* All Dimensions are in ma Poblance ± 10%

Total 15 Nos. of capacitor Cells over sequired as Per above drawing required at 132km Kurunda 555

> Deputy Executive Engineer 132 KV Sub Station Kuzunda

Executive Engineer EHV (O.& M.) Divn. M.S.T.Co.Ltd., PARBHAM