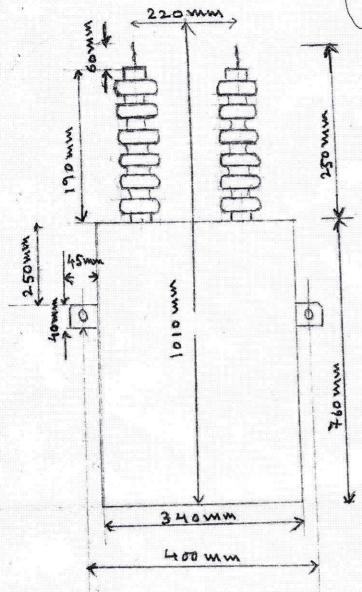

## SCHEDULE-A

|                                                                                                                                                                                                                                                                                                                                                                                                                                                                                                                                                                                                                                                                                                                                                                                                                                                                                                                                                                                                                                                                                                                                                                                                                                                                                                                                                                                                                                                                                                                                                                                                                                                                                                                                                                                                                                                                                                                                                                                                                                                                                                                                | n) 267128.00 | ded down)                                                                                                                                                                                                                                                                                                                                                                                                                                                                                                                                                                                                                                                                                                                                                                                                                                                                                                                                                                                                                                                                                                                                                                                                                                                                                                                                                                                                                                                                                                                                                                                                                                                                                                                                                                                                                                                                                                                                                                                                                                                                                                                      | Roun      | ount in Rs. (                         | Total Estimated Amount in Rs. (Rounded dow    |                         |
|--------------------------------------------------------------------------------------------------------------------------------------------------------------------------------------------------------------------------------------------------------------------------------------------------------------------------------------------------------------------------------------------------------------------------------------------------------------------------------------------------------------------------------------------------------------------------------------------------------------------------------------------------------------------------------------------------------------------------------------------------------------------------------------------------------------------------------------------------------------------------------------------------------------------------------------------------------------------------------------------------------------------------------------------------------------------------------------------------------------------------------------------------------------------------------------------------------------------------------------------------------------------------------------------------------------------------------------------------------------------------------------------------------------------------------------------------------------------------------------------------------------------------------------------------------------------------------------------------------------------------------------------------------------------------------------------------------------------------------------------------------------------------------------------------------------------------------------------------------------------------------------------------------------------------------------------------------------------------------------------------------------------------------------------------------------------------------------------------------------------------------|--------------|--------------------------------------------------------------------------------------------------------------------------------------------------------------------------------------------------------------------------------------------------------------------------------------------------------------------------------------------------------------------------------------------------------------------------------------------------------------------------------------------------------------------------------------------------------------------------------------------------------------------------------------------------------------------------------------------------------------------------------------------------------------------------------------------------------------------------------------------------------------------------------------------------------------------------------------------------------------------------------------------------------------------------------------------------------------------------------------------------------------------------------------------------------------------------------------------------------------------------------------------------------------------------------------------------------------------------------------------------------------------------------------------------------------------------------------------------------------------------------------------------------------------------------------------------------------------------------------------------------------------------------------------------------------------------------------------------------------------------------------------------------------------------------------------------------------------------------------------------------------------------------------------------------------------------------------------------------------------------------------------------------------------------------------------------------------------------------------------------------------------------------|-----------|---------------------------------------|-----------------------------------------------|-------------------------|
| 3 90<br>3 8<br>3 8                                                                                                                                                                                                                                                                                                                                                                                                                                                                                                                                                                                                                                                                                                                                                                                                                                                                                                                                                                                                                                                                                                                                                                                                                                                                                                                                                                                                                                                                                                                                                                                                                                                                                                                                                                                                                                                                                                                                                                                                                                                                                                             | 267128.40    | in Rs.                                                                                                                                                                                                                                                                                                                                                                                                                                                                                                                                                                                                                                                                                                                                                                                                                                                                                                                                                                                                                                                                                                                                                                                                                                                                                                                                                                                                                                                                                                                                                                                                                                                                                                                                                                                                                                                                                                                                                                                                                                                                                                                         | nount     | Total Amount in Rs.                   |                                               |                         |
|                                                                                                                                                                                                                                                                                                                                                                                                                                                                                                                                                                                                                                                                                                                                                                                                                                                                                                                                                                                                                                                                                                                                                                                                                                                                                                                                                                                                                                                                                                                                                                                                                                                                                                                                                                                                                                                                                                                                                                                                                                                                                                                                | 40748.40     | %                                                                                                                                                                                                                                                                                                                                                                                                                                                                                                                                                                                                                                                                                                                                                                                                                                                                                                                                                                                                                                                                                                                                                                                                                                                                                                                                                                                                                                                                                                                                                                                                                                                                                                                                                                                                                                                                                                                                                                                                                                                                                                                              | GST @ 18% | SS                                    |                                               |                         |
| 10 H                                                                                                                                                                                                                                                                                                                                                                                                                                                                                                                                                                                                                                                                                                                                                                                                                                                                                                                                                                                                                                                                                                                                                                                                                                                                                                                                                                                                                                                                                                                                                                                                                                                                                                                                                                                                                                                                                                                                                                                                                                                                                                                           |              | 3                                                                                                                                                                                                                                                                                                                                                                                                                                                                                                                                                                                                                                                                                                                                                                                                                                                                                                                                                                                                                                                                                                                                                                                                                                                                                                                                                                                                                                                                                                                                                                                                                                                                                                                                                                                                                                                                                                                                                                                                                                                                                                                              | i l       | 23<br>25<br>26<br>25                  | j) Dielectric: PP                             | 5                       |
| 0.0                                                                                                                                                                                                                                                                                                                                                                                                                                                                                                                                                                                                                                                                                                                                                                                                                                                                                                                                                                                                                                                                                                                                                                                                                                                                                                                                                                                                                                                                                                                                                                                                                                                                                                                                                                                                                                                                                                                                                                                                                                                                                                                            | - , F8       |                                                                                                                                                                                                                                                                                                                                                                                                                                                                                                                                                                                                                                                                                                                                                                                                                                                                                                                                                                                                                                                                                                                                                                                                                                                                                                                                                                                                                                                                                                                                                                                                                                                                                                                                                                                                                                                                                                                                                                                                                                                                                                                                | # W       | 157                                   | h) Frequency: 50Hz                            | 23.5<br>6<br>8.8<br>1.8 |
|                                                                                                                                                                                                                                                                                                                                                                                                                                                                                                                                                                                                                                                                                                                                                                                                                                                                                                                                                                                                                                                                                                                                                                                                                                                                                                                                                                                                                                                                                                                                                                                                                                                                                                                                                                                                                                                                                                                                                                                                                                                                                                                                |              |                                                                                                                                                                                                                                                                                                                                                                                                                                                                                                                                                                                                                                                                                                                                                                                                                                                                                                                                                                                                                                                                                                                                                                                                                                                                                                                                                                                                                                                                                                                                                                                                                                                                                                                                                                                                                                                                                                                                                                                                                                                                                                                                | o 6:      | 9                                     | g) Phase: Single Phase                        | 8                       |
|                                                                                                                                                                                                                                                                                                                                                                                                                                                                                                                                                                                                                                                                                                                                                                                                                                                                                                                                                                                                                                                                                                                                                                                                                                                                                                                                                                                                                                                                                                                                                                                                                                                                                                                                                                                                                                                                                                                                                                                                                                                                                                                                |              |                                                                                                                                                                                                                                                                                                                                                                                                                                                                                                                                                                                                                                                                                                                                                                                                                                                                                                                                                                                                                                                                                                                                                                                                                                                                                                                                                                                                                                                                                                                                                                                                                                                                                                                                                                                                                                                                                                                                                                                                                                                                                                                                | 5 m       |                                       | f) Rated Voltage (UN): 7.22kV                 | 2 2                     |
|                                                                                                                                                                                                                                                                                                                                                                                                                                                                                                                                                                                                                                                                                                                                                                                                                                                                                                                                                                                                                                                                                                                                                                                                                                                                                                                                                                                                                                                                                                                                                                                                                                                                                                                                                                                                                                                                                                                                                                                                                                                                                                                                | 220300.00    | Lacii 323+0.00                                                                                                                                                                                                                                                                                                                                                                                                                                                                                                                                                                                                                                                                                                                                                                                                                                                                                                                                                                                                                                                                                                                                                                                                                                                                                                                                                                                                                                                                                                                                                                                                                                                                                                                                                                                                                                                                                                                                                                                                                                                                                                                 | במכו      | 00                                    | e) Capacity (QN): 269kVAr                     |                         |
|                                                                                                                                                                                                                                                                                                                                                                                                                                                                                                                                                                                                                                                                                                                                                                                                                                                                                                                                                                                                                                                                                                                                                                                                                                                                                                                                                                                                                                                                                                                                                                                                                                                                                                                                                                                                                                                                                                                                                                                                                                                                                                                                | 220000       | 22240 00                                                                                                                                                                                                                                                                                                                                                                                                                                                                                                                                                                                                                                                                                                                                                                                                                                                                                                                                                                                                                                                                                                                                                                                                                                                                                                                                                                                                                                                                                                                                                                                                                                                                                                                                                                                                                                                                                                                                                                                                                                                                                                                       | 7         | 3                                     | d) Capacitance (CN): 16.42 uF                 |                         |
| 5 3 3                                                                                                                                                                                                                                                                                                                                                                                                                                                                                                                                                                                                                                                                                                                                                                                                                                                                                                                                                                                                                                                                                                                                                                                                                                                                                                                                                                                                                                                                                                                                                                                                                                                                                                                                                                                                                                                                                                                                                                                                                                                                                                                          |              |                                                                                                                                                                                                                                                                                                                                                                                                                                                                                                                                                                                                                                                                                                                                                                                                                                                                                                                                                                                                                                                                                                                                                                                                                                                                                                                                                                                                                                                                                                                                                                                                                                                                                                                                                                                                                                                                                                                                                                                                                                                                                                                                | 8         |                                       | c) Insulation Level: 28/75kV                  |                         |
|                                                                                                                                                                                                                                                                                                                                                                                                                                                                                                                                                                                                                                                                                                                                                                                                                                                                                                                                                                                                                                                                                                                                                                                                                                                                                                                                                                                                                                                                                                                                                                                                                                                                                                                                                                                                                                                                                                                                                                                                                                                                                                                                | 148          | 92                                                                                                                                                                                                                                                                                                                                                                                                                                                                                                                                                                                                                                                                                                                                                                                                                                                                                                                                                                                                                                                                                                                                                                                                                                                                                                                                                                                                                                                                                                                                                                                                                                                                                                                                                                                                                                                                                                                                                                                                                                                                                                                             |           |                                       | b) Rated Current: 37.26Amp                    |                         |
|                                                                                                                                                                                                                                                                                                                                                                                                                                                                                                                                                                                                                                                                                                                                                                                                                                                                                                                                                                                                                                                                                                                                                                                                                                                                                                                                                                                                                                                                                                                                                                                                                                                                                                                                                                                                                                                                                                                                                                                                                                                                                                                                | 2 2          |                                                                                                                                                                                                                                                                                                                                                                                                                                                                                                                                                                                                                                                                                                                                                                                                                                                                                                                                                                                                                                                                                                                                                                                                                                                                                                                                                                                                                                                                                                                                                                                                                                                                                                                                                                                                                                                                                                                                                                                                                                                                                                                                |           |                                       | a) Make : Of Any Standard Make                | =                       |
| 200                                                                                                                                                                                                                                                                                                                                                                                                                                                                                                                                                                                                                                                                                                                                                                                                                                                                                                                                                                                                                                                                                                                                                                                                                                                                                                                                                                                                                                                                                                                                                                                                                                                                                                                                                                                                                                                                                                                                                                                                                                                                                                                            |              | 5<br>6<br>0                                                                                                                                                                                                                                                                                                                                                                                                                                                                                                                                                                                                                                                                                                                                                                                                                                                                                                                                                                                                                                                                                                                                                                                                                                                                                                                                                                                                                                                                                                                                                                                                                                                                                                                                                                                                                                                                                                                                                                                                                                                                                                                    |           | V 8/2 H                               | Technical specifications:                     |                         |
|                                                                                                                                                                                                                                                                                                                                                                                                                                                                                                                                                                                                                                                                                                                                                                                                                                                                                                                                                                                                                                                                                                                                                                                                                                                                                                                                                                                                                                                                                                                                                                                                                                                                                                                                                                                                                                                                                                                                                                                                                                                                                                                                |              |                                                                                                                                                                                                                                                                                                                                                                                                                                                                                                                                                                                                                                                                                                                                                                                                                                                                                                                                                                                                                                                                                                                                                                                                                                                                                                                                                                                                                                                                                                                                                                                                                                                                                                                                                                                                                                                                                                                                                                                                                                                                                                                                |           | 1 1 1 1 1 1 1 1 1 1 1 1 1 1 1 1 1 1 1 | 269kVAr, 7.22kV Capacitor Cell with following |                         |
| Bidders<br>Response                                                                                                                                                                                                                                                                                                                                                                                                                                                                                                                                                                                                                                                                                                                                                                                                                                                                                                                                                                                                                                                                                                                                                                                                                                                                                                                                                                                                                                                                                                                                                                                                                                                                                                                                                                                                                                                                                                                                                                                                                                                                                                            | Amount       | Rate in<br>Rs.                                                                                                                                                                                                                                                                                                                                                                                                                                                                                                                                                                                                                                                                                                                                                                                                                                                                                                                                                                                                                                                                                                                                                                                                                                                                                                                                                                                                                                                                                                                                                                                                                                                                                                                                                                                                                                                                                                                                                                                                                                                                                                                 | Unit      | Quantity                              | Particulars                                   | Sr. No.                 |
| The second secon |              | The second secon |           |                                       |                                               |                         |

Quote rates in %Above OR %Below to total estimated Amount in "Bidders response" column.

Schedul: B: Capacitor Cell Drawing

7.22KV, 269 KVAR

Details of Single Onit

|         | of brokens it brokens      |          |
|---------|----------------------------|----------|
| Se not. | Particulars                | Leantity |
| •       | Terminal 16 mm             | 02 WAS   |
| ν       | washen & ruts              | DY NOG   |
| 3       | Poteelain Bushings         | 0.2 NH   |
| 4       | Ciffing lugs               | OL MH    |
| * 5     | Name plate                 | 61100    |
| b       | Slat 12 x 20 mm on lifting |          |

\* All Dimensions are in ma Poblance ± 10%

Total 15 Nos. of capacitor Cells over sequired as Per above drawing required at 132km Kurunda 555

> Deputy Executive Engineer 132 KV Sub Station Kuzunda

Executive Engineer EHV (O.& M.) Divn. M.S.T.Co.Ltd., PARBHAM